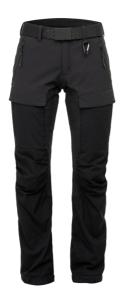

## Rhendalen W Pant

Art nr: 1000462 Previous art. nr: 8881–99

Rhendalen Pant W is 8848 Altitude's most durable technical pantl. The main part of the pant is made of a technical material with 4-way stretch. It follows every movement, and its moisture-transport keeps the body dry. The leg ends, knees and seat of the pant are the most exposed parts to wear and moist, so they are made of waxed T/C fabric with extra high durability. Pre-bent knees to provide a natural fit that also prevents skin irritation and chafing. The included durable stretch belt keeps the pant securely in place. Two robust leg pockets with both zipper and pocket flap with snap button, and two hip pockets with zipper.